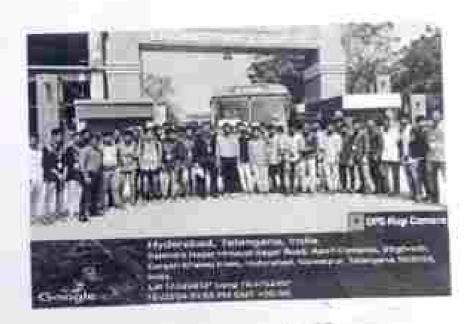

### CIRCULAR.

Subject: Invitation to Workshop on Social Issues & Community Development.

Dear Students,

We are pleased to inform you that the School of Computer Science Engineering has inguilized a "One DayWorkshop on Social Issues & Community Development". This event is scheduled to take place on 08<sup>th</sup> July 2023front 10:00 are to 04:00 pm in ABK Block, Seminar Hall.

We are honoured to have Mr. Krishnun N, a distinguished expert in the field of Social Issues & Community Development, or our speaker. Mr. Krishnun N, Deputy Chief Esecutive Officer, Hand in Hand Indianas a perfound understanding of social issues & community development. We request all students to attend this insightful sension and to motivate their friends to join as well. Your involvement will significantly contribute to the enrichment of our academic environment and the promotion of community development practices.