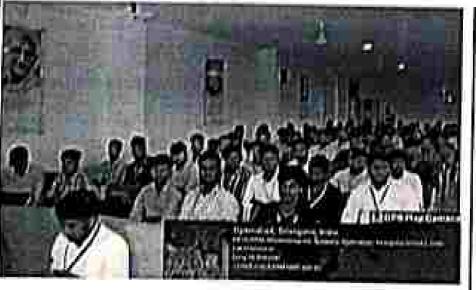

### CIRCULAR.

Subject: Invitation to Workshop on Social Issues & Community Development.

Dear Students,

We are pleased to inform you that the School of Computer Science Engineering has inguilized a "One DayWorkshop on Social Issues & Community Development". This event is scheduled to take place on 08<sup>th</sup> July 2023front 10:00 are to 04:00 pm in ABK Block, Seminar Hall.

We are honoured to have Mr. Krishnun N, a distinguished expert in the field of Social Issues & Community Development, or our speaker. Mr. Krishnun N, Deputy Chief Esecutive Officer, Hand in Hand Indianas a perfound understanding of social issues & community development. We request all students to attend this insightful sension and to motivate their friends to join as well. Your involvement will significantly contribute to the enrichment of our academic environment and the promotion of community development practices.