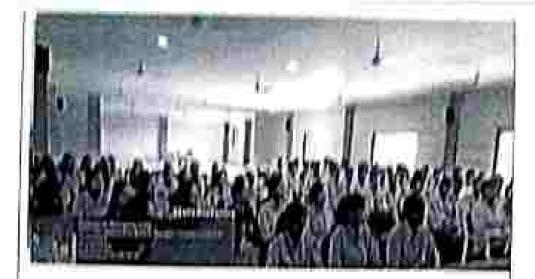

### CIRCULAR.

Subject: Invitation to Workshop on Social Issues & Community Development.

Dear Students,

We are pleased to inform you that the School of Computer Science Engineering has inguilized a "One DayWorkshop on Social Issues & Community Development". This event is scheduled to take place on 08<sup>th</sup> July 2023front 10:00 are to 04:00 pm in ABK Block, Seminar Hall.

We are honoured to have Mr. Krishnun N, a distinguished expert in the field of Social Issues & Community Development, or our speaker. Mr. Krishnun N, Deputy Chief Esecutive Officer, Hand in Hand Indianas a perfound understanding of social issues & community development. We request all students to attend this insightful sension and to motivate their friends to join as well. Your involvement will significantly contribute to the enrichment of our academic environment and the promotion of community development practices.