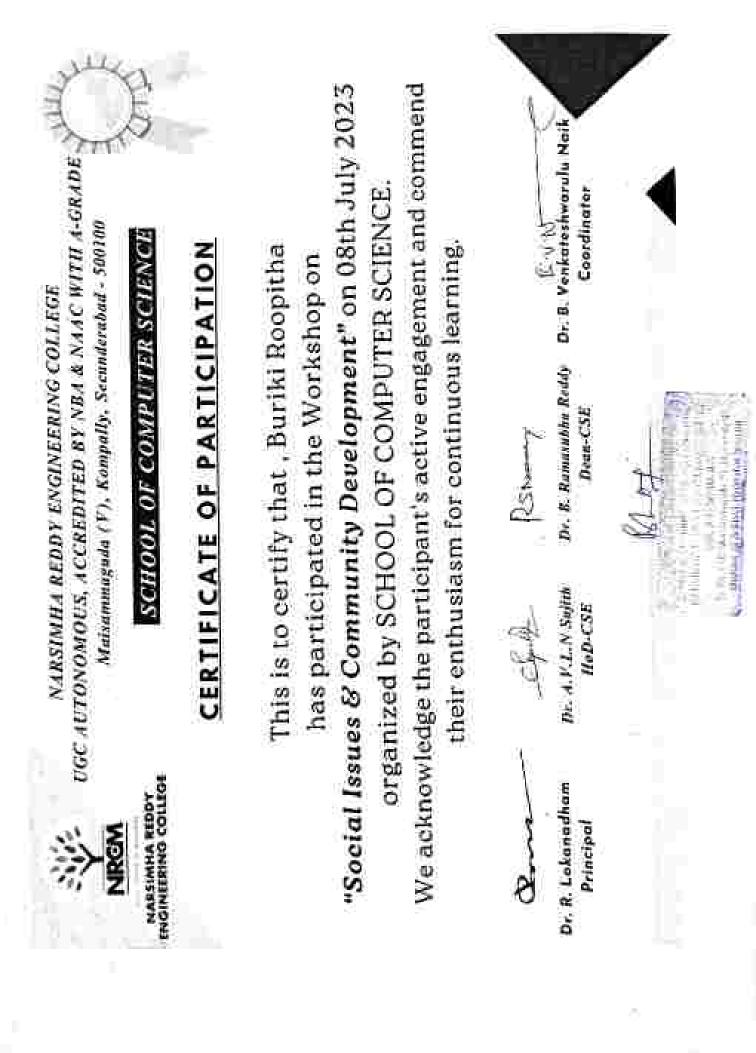

### One Day Workshop On

### Social Issues & Community Development (08<sup>th</sup> July, 2925)

### Organized by

### SCHOOL OF COMPUTER SCIENCE AND ENGINEERING

### CIRCULAR.

Subject: Invitation to Workshop on Social Issues & Community Development.

Dear Students,

We are pleased to inform you that the School of Computer Science Engineering has inguilized a "One DayWorkshop on Social Issues & Community Development". This event is scheduled to take place on 08<sup>th</sup> July 2023front 10:00 are to 04:00 pm in ABK Block, Seminar Hall.

We are honoured to have Mr. Krishnun N, a distinguished expert in the field of Social Issues & Community Development, or our speaker. Mr. Krishnun N, Deputy Chief Esecutive Officer, Hand in Hand Indianas a perfound understanding of social issues & community development. We request all students to attend this insightful sension and to motivate their friends to join as well. Your involvement will significantly contribute to the enrichment of our academic environment and the promotion of community development practices.

We look forward to your active participation. Thank you.

Principal