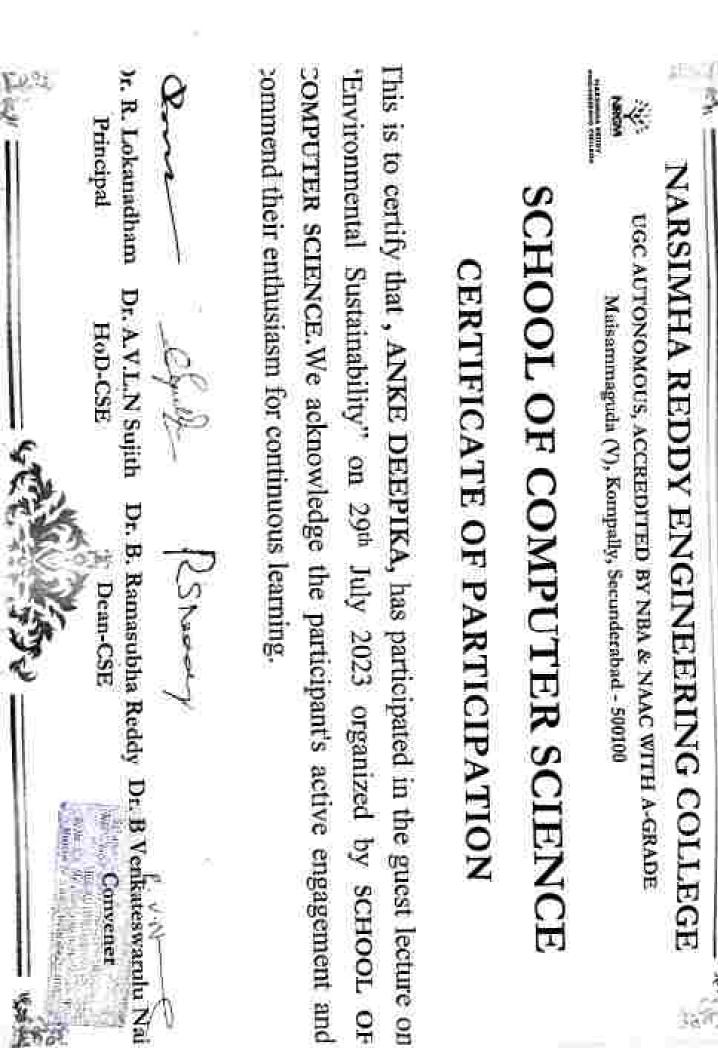

### CIRCULAR.

Subject: Invitation to Workshop on Social Issues & Community Development.

Dear Students,

We are pleased to inform you that the School of Computer Science Engineering has inguilized a "One DayWorkshop on Social Issues & Community Development". This event is scheduled to take place on 08<sup>th</sup> July 2023front 10:00 are to 04:00 pm in ABK Block, Seminar Hall.

We are honoured to have Mr. Krishnun N, a distinguished expert in the field of Social Issues & Community Development, or our speaker. Mr. Krishnun N, Deputy Chief Esecutive Officer, Hand in Hand Indianas a perfound understanding of social issues & community development. We request all students to attend this insightful sension and to motivate their friends to join as well. Your involvement will significantly contribute to the enrichment of our academic environment and the promotion of community development practices.