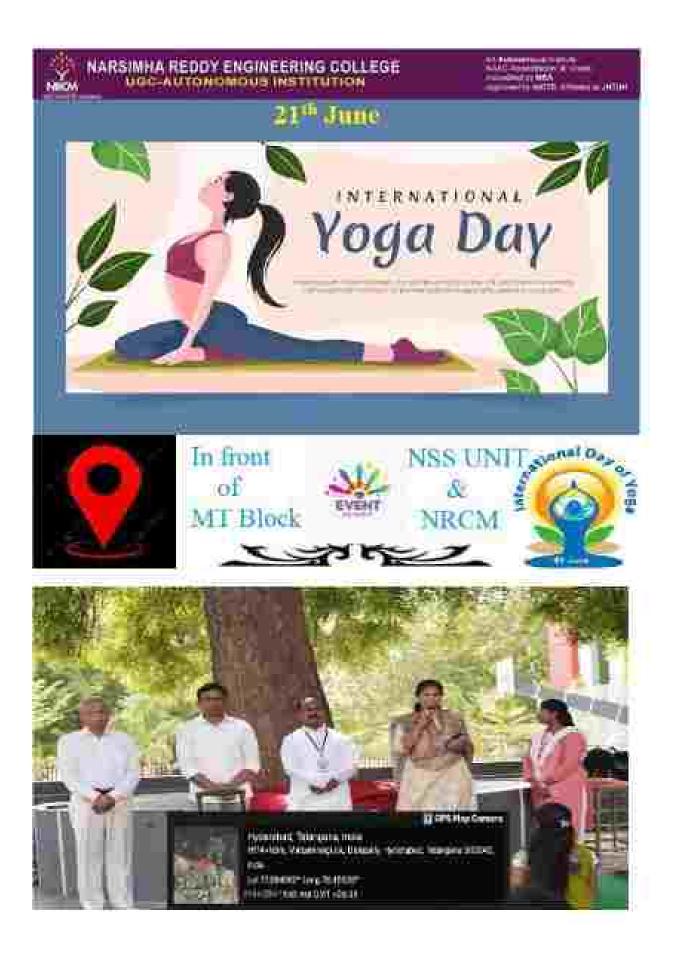

|    | Initiatives              |     |           |              |     |
|----|--------------------------|-----|-----------|--------------|-----|
|    | Workshop on              |     |           |              |     |
| 10 | Disaster<br>Preparedness |     |           |              |     |
|    | and Response             | FME | NSS       | MARCH 2024   | 100 |
| 11 | International            |     |           |              |     |
| 11 | Yoga Day                 | MEC | YRC       | June 2024    | 50  |
|    | Blood                    |     |           |              |     |
| 12 | Donation                 |     |           |              |     |
|    | Camp                     | MEC | YRC       | April 2024   | 100 |
| 13 | Free Medical             |     |           |              |     |
| 15 | Camp                     | MEC | YRC       | May 2024     | 100 |
|    | Awareness                |     |           |              |     |
| 14 | program on               |     |           |              |     |
|    | Anti Drugs               | ECE | Red Cross | JANUARY 2024 | 131 |
|    | Awareness                |     |           |              |     |
| 15 | program                  |     |           |              |     |
| _  | National                 |     |           | FEBRUARY     |     |
|    | Voters Day               | CSE | NSS       | 2024         | 100 |
| 16 | Road Safety              |     |           |              |     |
|    | Awareness                | CSE | Red Cross | MARCH 2024   | 100 |
| 17 | International            |     |           |              |     |
| -, | Yoga Day                 | CSE | Red Cross | APRIL 2024   | 100 |