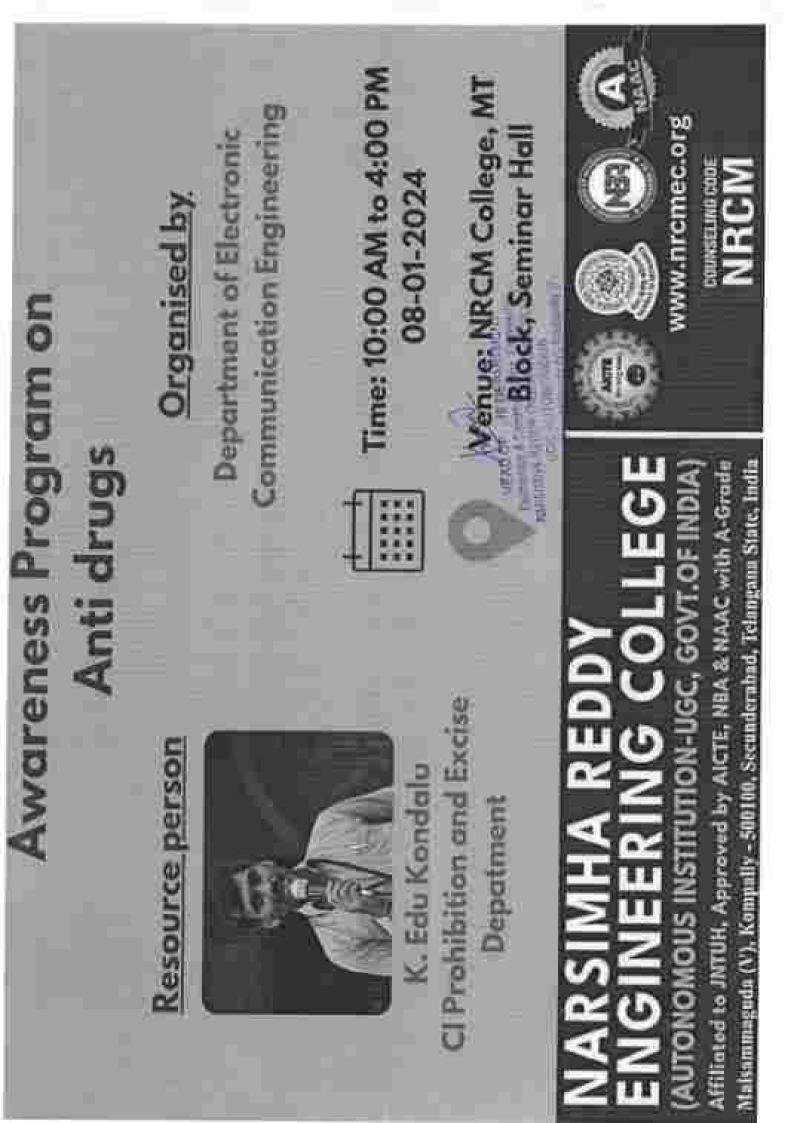

| S.No | Name of the<br>Activity                                           | Organising<br>Unit/ Agency/<br>Collaborating<br>Agency | Name of<br>the<br>Scheme | Month and<br>Year of the<br>activity | Number of students<br>who participated in<br>such activities |
|------|-------------------------------------------------------------------|--------------------------------------------------------|--------------------------|--------------------------------------|--------------------------------------------------------------|
| 1    | Workshop on<br>Social Issues<br>and<br>Community<br>Development   | CSE                                                    | NSS                      | JULY 2023                            | 100                                                          |
| 2    | Guest Lecture<br>on<br>Environmental<br>Sustainability            | CSE                                                    | NSS                      | JULY 2023                            | 50                                                           |
| 3    | Guest Lecture<br>on Technical<br>Impact on<br>Society             | ECE                                                    | NSS                      | AUGUST 2023                          | 100                                                          |
| 4    | Workshop on<br>Cultural<br>Awareness<br>and Heritage              | ECE                                                    | NSS                      | SEPTEMBER<br>2023                    | 102                                                          |
| 5    | Workshop on<br>First Aid<br>Training and<br>Emergency<br>Response | EEE                                                    | NSS                      | OCTOBER<br>2023                      | 45                                                           |
| 6    | Seminar on<br>Hygiene<br>Promotion<br>and Water<br>Sanitation     | EEE                                                    | NSS                      | NOVEMBER<br>2023                     | 45                                                           |
| 7    | Workshop on<br>Youth<br>Leadership<br>and<br>Volunteerism         | Civil                                                  | NSS                      | DECEMBER<br>2023                     | 61                                                           |
| 8    | Workshop on<br>Health<br>Awareness<br>Campaigns                   | CIVIL                                                  | NSS                      | JANUARY 2024                         | 61                                                           |
| 9    | Workshop on<br>Community<br>Service                               | FME                                                    | NSS                      | FEBRUARY<br>2024                     | 100                                                          |

|    | Initiatives              |     |           |              |     |
|----|--------------------------|-----|-----------|--------------|-----|
|    | Workshop on              |     |           |              |     |
| 10 | Disaster<br>Preparedness |     |           |              |     |
|    | and Response             | FME | NSS       | MARCH 2024   | 100 |
| 11 | International            |     |           |              |     |
| 11 | Yoga Day                 | MEC | YRC       | June 2024    | 50  |
|    | Blood                    |     |           |              |     |
| 12 | Donation                 |     |           |              |     |
|    | Camp                     | MEC | YRC       | April 2024   | 100 |
| 13 | Free Medical             |     |           |              |     |
| 15 | Camp                     | MEC | YRC       | May 2024     | 100 |
|    | Awareness                |     |           |              |     |
| 14 | program on               |     |           |              |     |
|    | Anti Drugs               | ECE | Red Cross | JANUARY 2024 | 131 |
|    | Awareness                |     |           |              |     |
| 15 | program                  |     |           |              |     |
| _  | National                 |     |           | FEBRUARY     |     |
|    | Voters Day               | CSE | NSS       | 2024         | 100 |
| 16 | Road Safety              |     |           |              |     |
|    | Awareness                | CSE | Red Cross | MARCH 2024   | 100 |
| 17 | International            |     |           |              |     |
| -, | Yoga Day                 | CSE | Red Cross | APRIL 2024   | 100 |