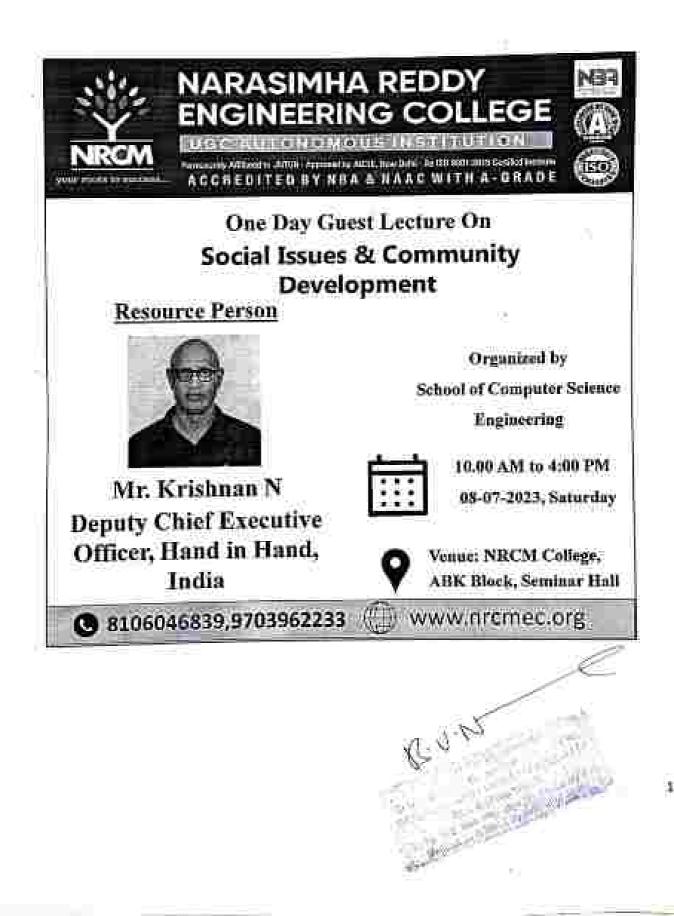

### CIRCULAR.

Subject: Invitation to Workshop on Social Issues & Community Development.

Dear Students,

We are pleased to inform you that the School of Computer Science Engineering has inguilized a "One DayWorkshop on Social Issues & Community Development". This event is scheduled to take place on 08<sup>th</sup> July 2023front 10:00 are to 04:00 pm in ABK Block, Seminar Hall.

We are honoured to have Mr. Krishnun N, a distinguished expert in the field of Social Issues & Community Development, or our speaker. Mr. Krishnun N, Deputy Chief Esecutive Officer, Hand in Hand Indianas a perfound understanding of social issues & community development. We request all students to attend this insightful sension and to motivate their friends to join as well. Your involvement will significantly contribute to the enrichment of our academic environment and the promotion of community development practices.