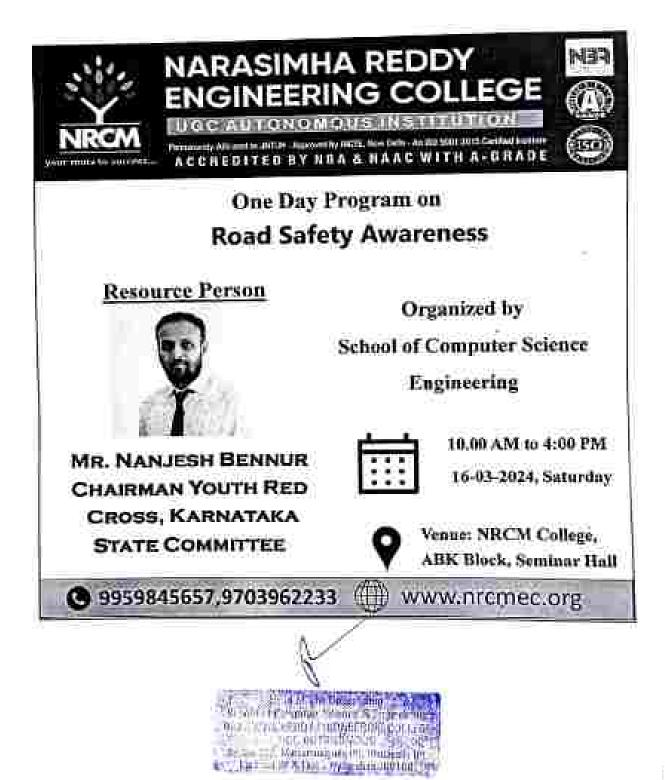

### APPROVAL LETTER

NARSIMHA REDDY ENGINEERING COLLEGE UGC AUTONOMOUS INSTITUTION Melanteringeria (V), Kompathy - 500100, Securideratian, Telangeria Biata, India

14.5

To, Dr. B. Venksterwarstin Naik, Department of CSE, Namimha Reddy Engineering College (Autonomous))

Subject: Approval for conducting a "One day Workshop Program" on the topic "Social Issues & Community Development" in the Department of CSE.

Respected Sir.

As per the discussions with the Director and Management, your request letter for conducting a One Day Workshop Program" on the topic "Social Issues & Community Development" on 08% July 2023 has been approved.