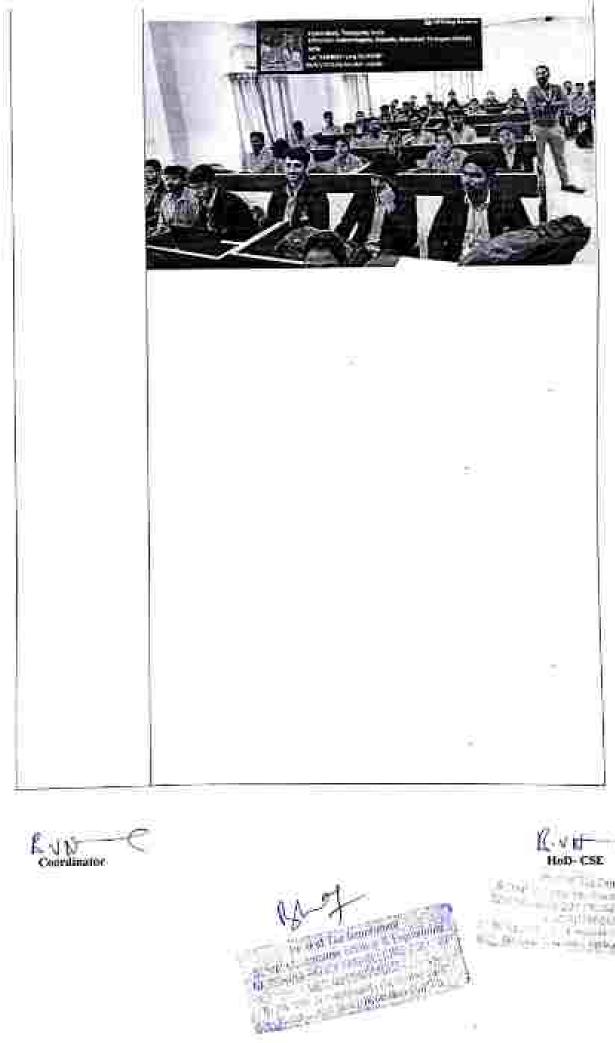

### CIRCULAR.

Subject: Invitation to Workshop on Social Issues & Community Development.

Dear Students,

We are pleased to inform you that the School of Computer Science Engineering has inguilized a "One DayWorkshop on Social Issues & Community Development". This event is scheduled to take place on 08<sup>th</sup> July 2023front 10:00 are to 04:00 pm in ABK Block, Seminar Hall.

We are honoured to have Mr. Krishnun N, a distinguished expert in the field of Social Issues & Community Development, or our speaker. Mr. Krishnun N, Deputy Chief Esecutive Officer, Hand in Hand Indianas a perfound understanding of social issues & community development. We request all students to attend this insightful sension and to motivate their friends to join as well. Your involvement will significantly contribute to the enrichment of our academic environment and the promotion of community development practices.