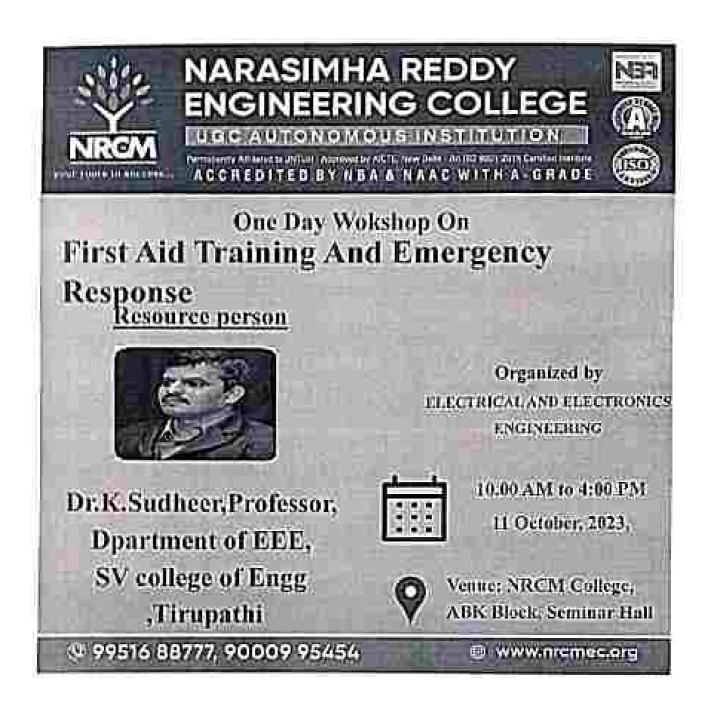

| S.No | Name of the<br>Activity                                           | Organising<br>Unit/ Agency/<br>Collaborating<br>Agency | Name of<br>the<br>Scheme | Month and<br>Year of the<br>activity | Number of students<br>who participated in<br>such activities |
|------|-------------------------------------------------------------------|--------------------------------------------------------|--------------------------|--------------------------------------|--------------------------------------------------------------|
| 1    | Workshop on<br>Social Issues<br>and<br>Community<br>Development   | CSE                                                    | NSS                      | JULY 2023                            | 100                                                          |
| 2    | Guest Lecture<br>on<br>Environmental<br>Sustainability            | CSE                                                    | NSS                      | JULY 2023                            | 50                                                           |
| 3    | Guest Lecture<br>on Technical<br>Impact on<br>Society             | ECE                                                    | NSS                      | AUGUST 2023                          | 100                                                          |
| 4    | Workshop on<br>Cultural<br>Awareness<br>and Heritage              | ECE                                                    | NSS                      | SEPTEMBER<br>2023                    | 102                                                          |
| 5    | Workshop on<br>First Aid<br>Training and<br>Emergency<br>Response | EEE                                                    | NSS                      | OCTOBER<br>2023                      | 45                                                           |
| 6    | Seminar on<br>Hygiene<br>Promotion<br>and Water<br>Sanitation     | EEE                                                    | NSS                      | NOVEMBER<br>2023                     | 45                                                           |
| 7    | Workshop on<br>Youth<br>Leadership<br>and<br>Volunteerism         | Civil                                                  | NSS                      | DECEMBER<br>2023                     | 61                                                           |
| 8    | Workshop on<br>Health<br>Awareness<br>Campaigns                   | CIVIL                                                  | NSS                      | JANUARY 2024                         | 61                                                           |
| 9    | Workshop on<br>Community<br>Service                               | FME                                                    | NSS                      | FEBRUARY<br>2024                     | 100                                                          |

|    | Initiatives              |     |           |              |     |
|----|--------------------------|-----|-----------|--------------|-----|
|    | Workshop on              |     |           |              |     |
| 10 | Disaster<br>Preparedness |     |           |              |     |
|    | and Response             | FME | NSS       | MARCH 2024   | 100 |
| 11 | International            |     |           |              |     |
| 11 | Yoga Day                 | MEC | YRC       | June 2024    | 50  |
|    | Blood                    |     |           |              |     |
| 12 | Donation                 |     |           |              |     |
|    | Camp                     | MEC | YRC       | April 2024   | 100 |
| 13 | Free Medical             |     |           |              |     |
| 15 | Camp                     | MEC | YRC       | May 2024     | 100 |
|    | Awareness                |     |           |              |     |
| 14 | program on               |     |           |              |     |
|    | Anti Drugs               | ECE | Red Cross | JANUARY 2024 | 131 |
|    | Awareness                |     |           |              |     |
| 15 | program                  |     |           |              |     |
| _  | National                 |     |           | FEBRUARY     |     |
|    | Voters Day               | CSE | NSS       | 2024         | 100 |
| 16 | Road Safety              |     |           |              |     |
|    | Awareness                | CSE | Red Cross | MARCH 2024   | 100 |
| 17 | International            |     |           |              |     |
| -, | Yoga Day                 | CSE | Red Cross | APRIL 2024   | 100 |