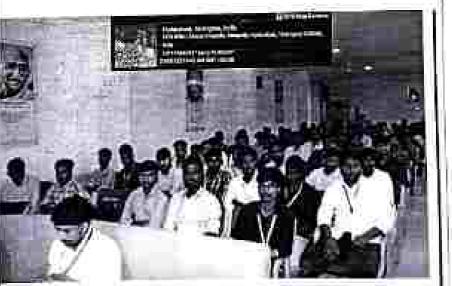

### CIRCULAR.

Subject: Invitation to Workshop on Social Issues & Community Development.

Dear Students,

We are pleased to inform you that the School of Computer Science Engineering has inguilized a "One DayWorkshop on Social Issues & Community Development". This event is scheduled to take place on 08<sup>th</sup> July 2023front 10:00 are to 04:00 pm in ABK Block, Seminar Hall.

We are honoured to have Mr. Krishnun N, a distinguished expert in the field of Social Issues & Community Development, or our speaker. Mr. Krishnun N, Deputy Chief Esecutive Officer, Hand in Hand Indianas a perfound understanding of social issues & community development. We request all students to attend this insightful sension and to motivate their friends to join as well. Your involvement will significantly contribute to the enrichment of our academic environment and the promotion of community development practices.