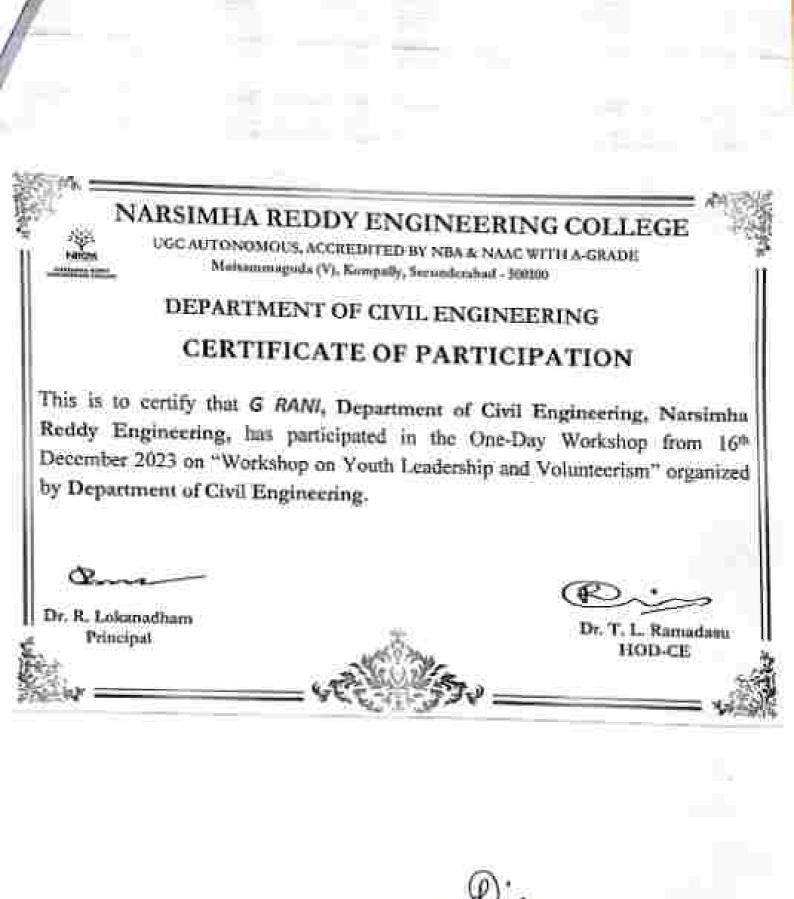

| S.No | Name of the<br>Activity                                           | Organising<br>Unit/ Agency/<br>Collaborating<br>Agency | Name of<br>the<br>Scheme | Month and<br>Year of the<br>activity | Number of students<br>who participated in<br>such activities |
|------|-------------------------------------------------------------------|--------------------------------------------------------|--------------------------|--------------------------------------|--------------------------------------------------------------|
| 1    | Workshop on<br>Social Issues<br>and<br>Community<br>Development   | CSE                                                    | NSS                      | JULY 2023                            | 100                                                          |
| 2    | Guest Lecture<br>on<br>Environmental<br>Sustainability            | CSE                                                    | NSS                      | JULY 2023                            | 50                                                           |
| 3    | Guest Lecture<br>on Technical<br>Impact on<br>Society             | ECE                                                    | NSS                      | AUGUST 2023                          | 100                                                          |
| 4    | Workshop on<br>Cultural<br>Awareness<br>and Heritage              | ECE                                                    | NSS                      | SEPTEMBER<br>2023                    | 102                                                          |
| 5    | Workshop on<br>First Aid<br>Training and<br>Emergency<br>Response | EEE                                                    | NSS                      | OCTOBER<br>2023                      | 45                                                           |
| 6    | Seminar on<br>Hygiene<br>Promotion<br>and Water<br>Sanitation     | EEE                                                    | NSS                      | NOVEMBER<br>2023                     | 45                                                           |
| 7    | Workshop on<br>Youth<br>Leadership<br>and<br>Volunteerism         | Civil                                                  | NSS                      | DECEMBER<br>2023                     | 61                                                           |
| 8    | Workshop on<br>Health<br>Awareness<br>Campaigns                   | CIVIL                                                  | NSS                      | JANUARY 2024                         | 61                                                           |
| 9    | Workshop on<br>Community<br>Service                               | FME                                                    | NSS                      | FEBRUARY<br>2024                     | 100                                                          |