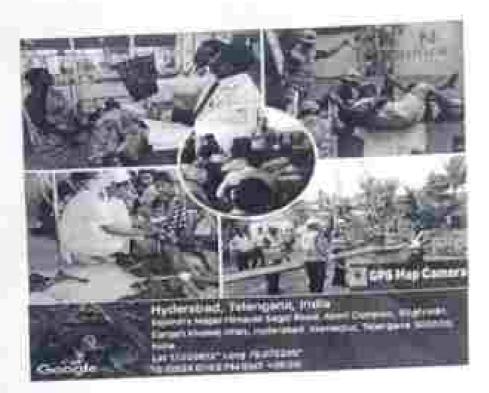

### CIRCULAR.

Subject: Invitation to Workshop on Social Issues & Community Development.

Dear Students,

We are pleased to inform you that the School of Computer Science Engineering has inguilized a "One DayWorkshop on Social Issues & Community Development". This event is scheduled to take place on 08<sup>th</sup> July 2023front 10:00 are to 04:00 pm in ABK Block, Seminar Hall.

We are honoured to have Mr. Krishnun N, a distinguished expert in the field of Social Issues & Community Development, or our speaker. Mr. Krishnun N, Deputy Chief Esecutive Officer, Hand in Hand Indianas a perfound understanding of social issues & community development. We request all students to attend this insightful sension and to motivate their friends to join as well. Your involvement will significantly contribute to the enrichment of our academic environment and the promotion of community development practices.