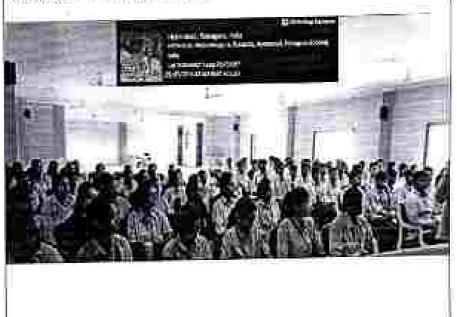

### CIRCULAR.

Subject: Invitation to Workshop on Social Issues & Community Development.

Dear Students,

We are pleased to inform you that the School of Computer Science Engineering has inguilized a "One DayWorkshop on Social Issues & Community Development". This event is scheduled to take place on 08<sup>th</sup> July 2023front 10:00 are to 04:00 pm in ABK Block, Seminar Hall.

We are honoured to have Mr. Krishnun N, a distinguished expert in the field of Social Issues & Community Development, or our speaker. Mr. Krishnun N, Deputy Chief Esecutive Officer, Hand in Hand Indianas a perfound understanding of social issues & community development. We request all students to attend this insightful sension and to motivate their friends to join as well. Your involvement will significantly contribute to the enrichment of our academic environment and the promotion of community development practices.