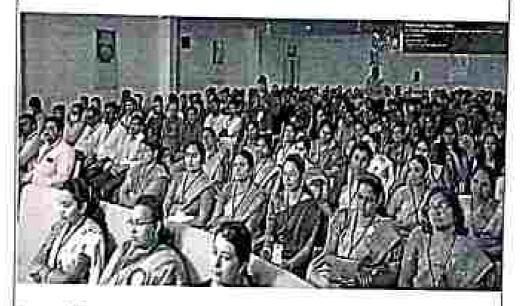

### CIRCULAR.

Subject: Invitation to Workshop on Social Issues & Community Development.

Dear Students,

We are pleased to inform you that the School of Computer Science Engineering has inguilized a "One DayWorkshop on Social Issues & Community Development". This event is scheduled to take place on 08<sup>th</sup> July 2023front 10:00 are to 04:00 pm in ABK Block, Seminar Hall.

We are honoured to have Mr. Krishnun N, a distinguished expert in the field of Social Issues & Community Development, or our speaker. Mr. Krishnun N, Deputy Chief Esecutive Officer, Hand in Hand Indianas a perfound understanding of social issues & community development. We request all students to attend this insightful sension and to motivate their friends to join as well. Your involvement will significantly contribute to the enrichment of our academic environment and the promotion of community development practices.