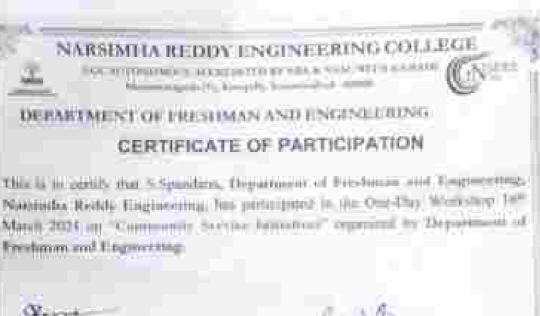

### CIRCULAR.

Subject: Invitation to Workshop on Social Issues & Community Development.

Dear Students,

We are pleased to inform you that the School of Computer Science Engineering has inguilized a "One DayWorkshop on Social Issues & Community Development". This event is scheduled to take place on 08<sup>th</sup> July 2023front 10:00 are to 04:00 pm in ABK Block, Seminar Hall.

We are honoured to have Mr. Krishnun N, a distinguished expert in the field of Social Issues & Community Development, or our speaker. Mr. Krishnun N, Deputy Chief Esecutive Officer, Hand in Hand Indianas a perfound understanding of social issues & community development. We request all students to attend this insightful sension and to motivate their friends to join as well. Your involvement will significantly contribute to the enrichment of our academic environment and the promotion of community development practices.