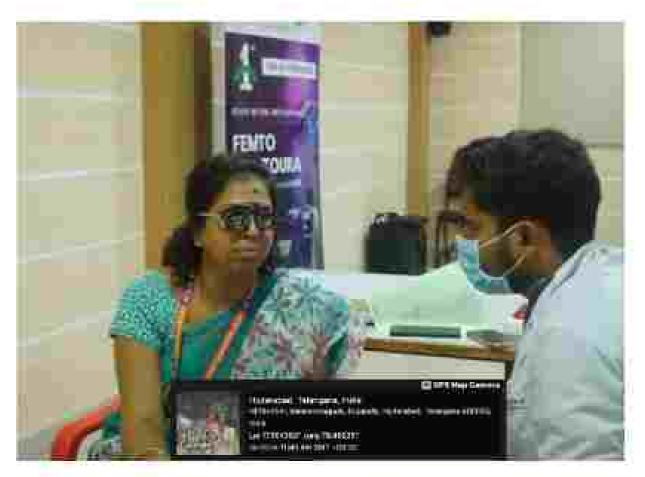

- Health Camp: A free health camp was organized in a nearby slum, providing medical check-ups and distributing medicines.

- Education for Underprivileged Children: Students tutored underprivileged children, providing educational support and resources.

|    | Initiatives              |     |           |              |     |
|----|--------------------------|-----|-----------|--------------|-----|
|    | Workshop on              |     |           |              |     |
| 10 | Disaster<br>Preparedness |     |           |              |     |
|    | and Response             | FME | NSS       | MARCH 2024   | 100 |
| 11 | International            |     |           |              |     |
| 11 | Yoga Day                 | MEC | YRC       | June 2024    | 50  |
|    | Blood                    |     |           |              |     |
| 12 | Donation                 |     |           |              |     |
|    | Camp                     | MEC | YRC       | April 2024   | 100 |
| 13 | Free Medical             |     |           |              |     |
| 15 | Camp                     | MEC | YRC       | May 2024     | 100 |
|    | Awareness                |     |           |              |     |
| 14 | program on               |     |           |              |     |
|    | Anti Drugs               | ECE | Red Cross | JANUARY 2024 | 131 |
|    | Awareness                |     |           |              |     |
| 15 | program                  |     |           |              |     |
| _  | National                 |     |           | FEBRUARY     |     |
|    | Voters Day               | CSE | NSS       | 2024         | 100 |
| 16 | Road Safety              |     |           |              |     |
|    | Awareness                | CSE | Red Cross | MARCH 2024   | 100 |
| 17 | International            |     |           |              |     |
| -, | Yoga Day                 | CSE | Red Cross | APRIL 2024   | 100 |