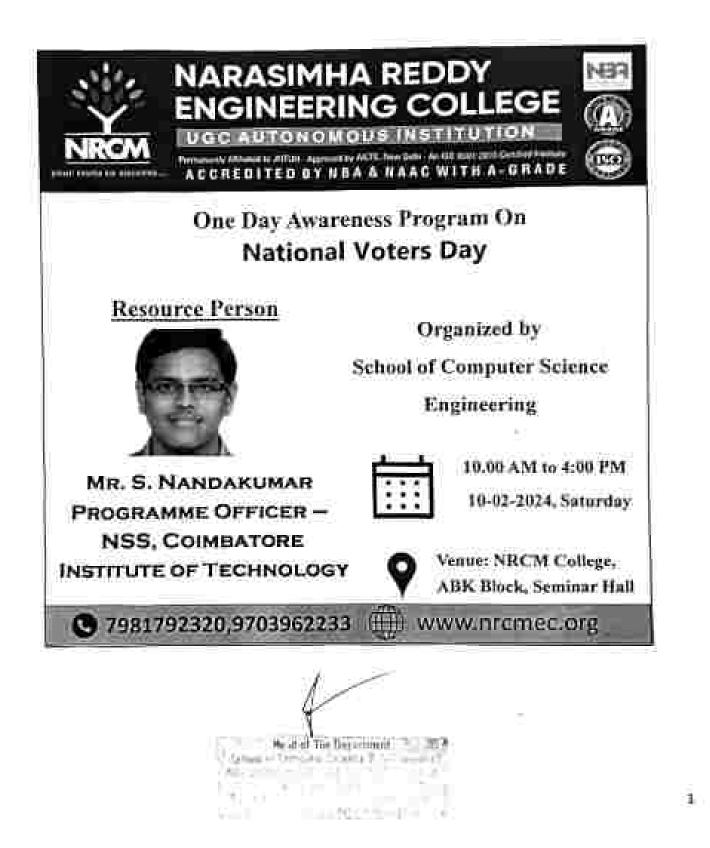

### CIRCULAR.

Subject: Invitation to Workshop on Social Issues & Community Development.

Dear Students,

We are pleased to inform you that the School of Computer Science Engineering has inguilized a "One DayWorkshop on Social Issues & Community Development". This event is scheduled to take place on 08<sup>th</sup> July 2023front 10:00 are to 04:00 pm in ABK Block, Seminar Hall.

We are honoured to have Mr. Krishnun N, a distinguished expert in the field of Social Issues & Community Development, or our speaker. Mr. Krishnun N, Deputy Chief Esecutive Officer, Hand in Hand Indianas a perfound understanding of social issues & community development. We request all students to attend this insightful sension and to motivate their friends to join as well. Your involvement will significantly contribute to the enrichment of our academic environment and the promotion of community development practices.

We look forward to your active participation. Thank you.

Principal