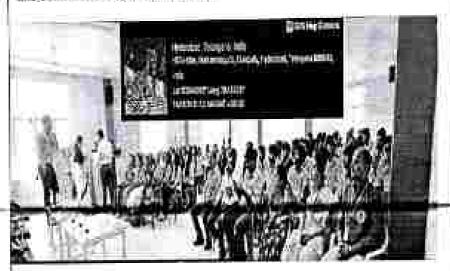

### CIRCULAR.

Subject: Invitation to Workshop on Social Issues & Community Development.

Dear Students,

We are pleased to inform you that the School of Computer Science Engineering has inguilized a "One DayWorkshop on Social Issues & Community Development". This event is scheduled to take place on 08<sup>th</sup> July 2023front 10:00 are to 04:00 pm in ABK Block, Seminar Hall.

We are honoured to have Mr. Krishnun N, a distinguished expert in the field of Social Issues & Community Development, or our speaker. Mr. Krishnun N, Deputy Chief Esecutive Officer, Hand in Hand Indianas a perfound understanding of social issues & community development. We request all students to attend this insightful sension and to motivate their friends to join as well. Your involvement will significantly contribute to the enrichment of our academic environment and the promotion of community development practices.