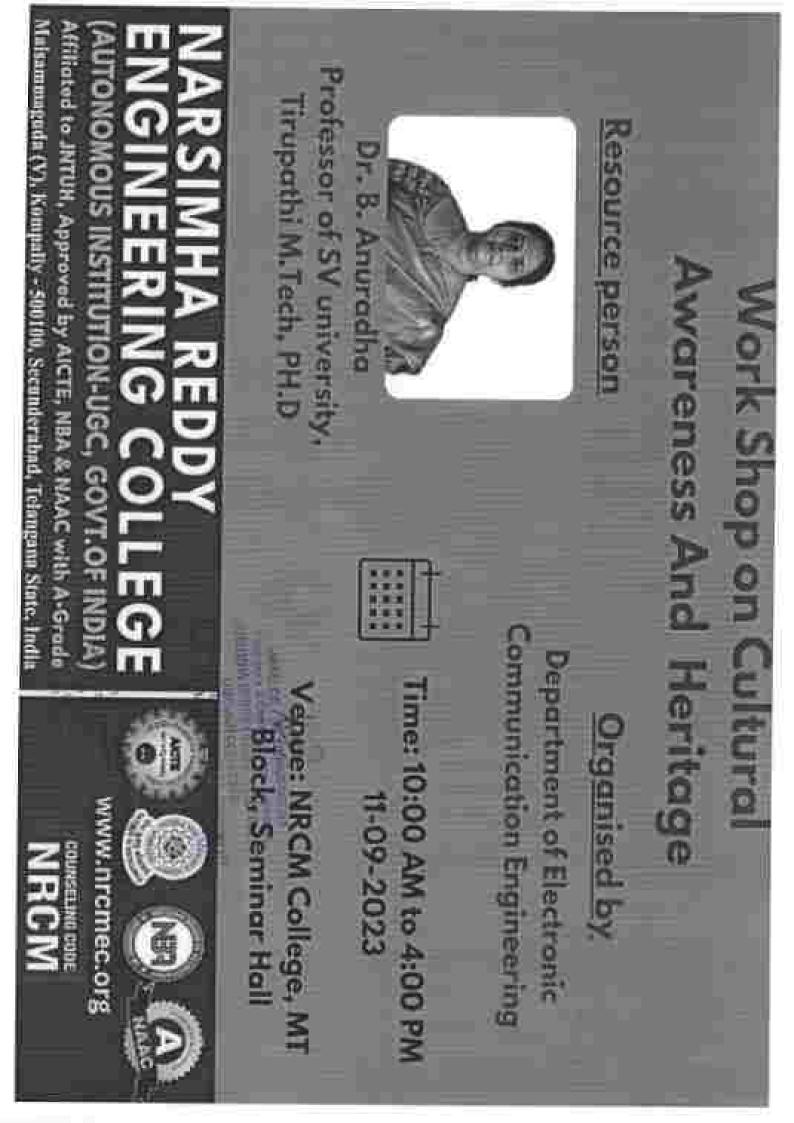

| S.No | Name of the<br>Activity                                           | Organising<br>Unit/ Agency/<br>Collaborating<br>Agency | Name of<br>the<br>Scheme | Month and<br>Year of the<br>activity | Number of students<br>who participated in<br>such activities |
|------|-------------------------------------------------------------------|--------------------------------------------------------|--------------------------|--------------------------------------|--------------------------------------------------------------|
| 1    | Workshop on<br>Social Issues<br>and<br>Community<br>Development   | CSE                                                    | NSS                      | JULY 2023                            | 100                                                          |
| 2    | Guest Lecture<br>on<br>Environmental<br>Sustainability            | CSE                                                    | NSS                      | JULY 2023                            | 50                                                           |
| 3    | Guest Lecture<br>on Technical<br>Impact on<br>Society             | ECE                                                    | NSS                      | AUGUST 2023                          | 100                                                          |
| 4    | Workshop on<br>Cultural<br>Awareness<br>and Heritage              | ECE                                                    | NSS                      | SEPTEMBER<br>2023                    | 102                                                          |
| 5    | Workshop on<br>First Aid<br>Training and<br>Emergency<br>Response | EEE                                                    | NSS                      | OCTOBER<br>2023                      | 45                                                           |
| 6    | Seminar on<br>Hygiene<br>Promotion<br>and Water<br>Sanitation     | EEE                                                    | NSS                      | NOVEMBER<br>2023                     | 45                                                           |
| 7    | Workshop on<br>Youth<br>Leadership<br>and<br>Volunteerism         | Civil                                                  | NSS                      | DECEMBER<br>2023                     | 61                                                           |
| 8    | Workshop on<br>Health<br>Awareness<br>Campaigns                   | CIVIL                                                  | NSS                      | JANUARY 2024                         | 61                                                           |
| 9    | Workshop on<br>Community<br>Service                               | FME                                                    | NSS                      | FEBRUARY<br>2024                     | 100                                                          |