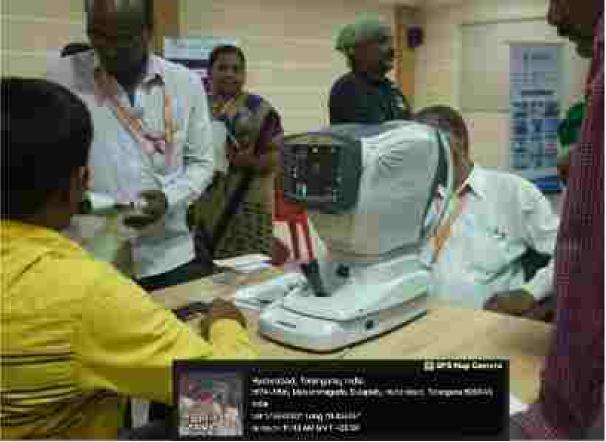

| S.No | Name of the<br>Activity                                           | Organising<br>Unit/ Agency/<br>Collaborating<br>Agency | Name of<br>the<br>Scheme | Month and<br>Year of the<br>activity | Number of students<br>who participated in<br>such activities |
|------|-------------------------------------------------------------------|--------------------------------------------------------|--------------------------|--------------------------------------|--------------------------------------------------------------|
| 1    | Workshop on<br>Social Issues<br>and<br>Community<br>Development   | CSE                                                    | NSS                      | JULY 2023                            | 100                                                          |
| 2    | Guest Lecture<br>on<br>Environmental<br>Sustainability            | CSE                                                    | NSS                      | JULY 2023                            | 50                                                           |
| 3    | Guest Lecture<br>on Technical<br>Impact on<br>Society             | ECE                                                    | NSS                      | AUGUST 2023                          | 100                                                          |
| 4    | Workshop on<br>Cultural<br>Awareness<br>and Heritage              | ECE                                                    | NSS                      | SEPTEMBER<br>2023                    | 102                                                          |
| 5    | Workshop on<br>First Aid<br>Training and<br>Emergency<br>Response | EEE                                                    | NSS                      | OCTOBER<br>2023                      | 45                                                           |
| 6    | Seminar on<br>Hygiene<br>Promotion<br>and Water<br>Sanitation     | EEE                                                    | NSS                      | NOVEMBER<br>2023                     | 45                                                           |
| 7    | Workshop on<br>Youth<br>Leadership<br>and<br>Volunteerism         | Civil                                                  | NSS                      | DECEMBER<br>2023                     | 61                                                           |
| 8    | Workshop on<br>Health<br>Awareness<br>Campaigns                   | CIVIL                                                  | NSS                      | JANUARY 2024                         | 61                                                           |
| 9    | Workshop on<br>Community<br>Service                               | FME                                                    | NSS                      | FEBRUARY<br>2024                     | 100                                                          |

|    | Initiatives              |     |           |              |     |
|----|--------------------------|-----|-----------|--------------|-----|
|    | Workshop on              |     |           |              |     |
| 10 | Disaster<br>Preparedness |     |           |              |     |
|    | and Response             | FME | NSS       | MARCH 2024   | 100 |
| 11 | International            |     |           |              |     |
| 11 | Yoga Day                 | MEC | YRC       | June 2024    | 50  |
|    | Blood                    |     |           |              |     |
| 12 | Donation                 |     |           |              |     |
|    | Camp                     | MEC | YRC       | April 2024   | 100 |
| 13 | Free Medical             |     |           |              |     |
| 15 | Camp                     | MEC | YRC       | May 2024     | 100 |
|    | Awareness                |     |           |              |     |
| 14 | program on               |     |           |              |     |
|    | Anti Drugs               | ECE | Red Cross | JANUARY 2024 | 131 |
|    | Awareness                |     |           |              |     |
| 15 | program                  |     |           |              |     |
| _  | National                 |     |           | FEBRUARY     |     |
|    | Voters Day               | CSE | NSS       | 2024         | 100 |
| 16 | Road Safety              |     |           |              |     |
|    | Awareness                | CSE | Red Cross | MARCH 2024   | 100 |
| 17 | International            |     |           |              |     |
| -, | Yoga Day                 | CSE | Red Cross | APRIL 2024   | 100 |