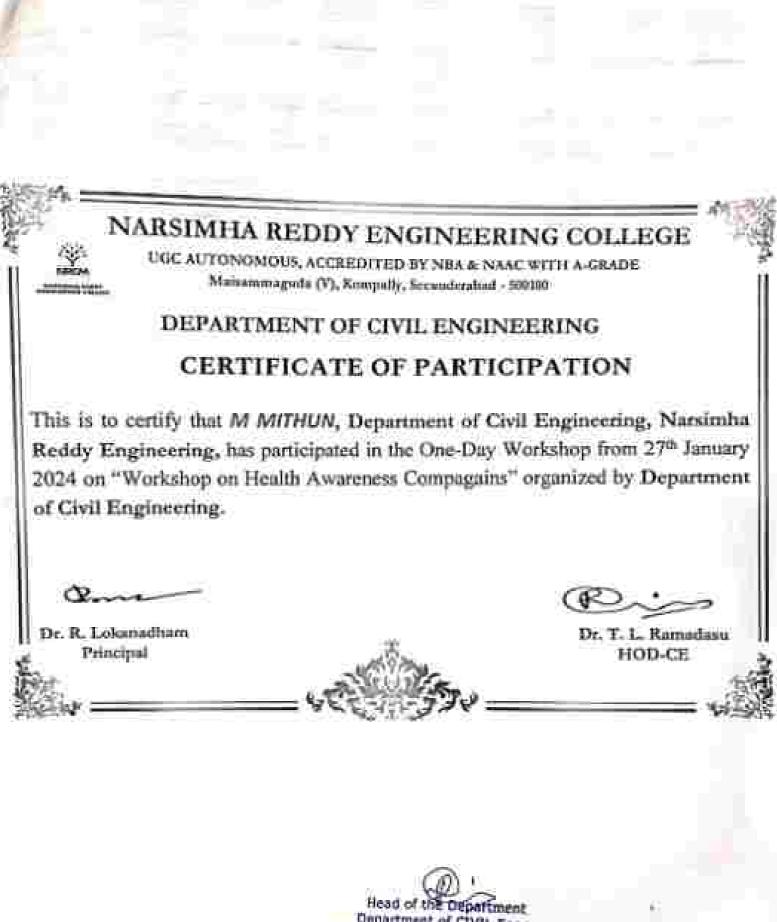

| S.No | Name of the<br>Activity                                           | Organising<br>Unit/ Agency/<br>Collaborating<br>Agency | Name of<br>the<br>Scheme | Month and<br>Year of the<br>activity | Number of students<br>who participated in<br>such activities |
|------|-------------------------------------------------------------------|--------------------------------------------------------|--------------------------|--------------------------------------|--------------------------------------------------------------|
| 1    | Workshop on<br>Social Issues<br>and<br>Community<br>Development   | CSE                                                    | NSS                      | JULY 2023                            | 100                                                          |
| 2    | Guest Lecture<br>on<br>Environmental<br>Sustainability            | CSE                                                    | NSS                      | JULY 2023                            | 50                                                           |
| 3    | Guest Lecture<br>on Technical<br>Impact on<br>Society             | ECE                                                    | NSS                      | AUGUST 2023                          | 100                                                          |
| 4    | Workshop on<br>Cultural<br>Awareness<br>and Heritage              | ECE                                                    | NSS                      | SEPTEMBER<br>2023                    | 102                                                          |
| 5    | Workshop on<br>First Aid<br>Training and<br>Emergency<br>Response | EEE                                                    | NSS                      | OCTOBER<br>2023                      | 45                                                           |
| 6    | Seminar on<br>Hygiene<br>Promotion<br>and Water<br>Sanitation     | EEE                                                    | NSS                      | NOVEMBER<br>2023                     | 45                                                           |
| 7    | Workshop on<br>Youth<br>Leadership<br>and<br>Volunteerism         | Civil                                                  | NSS                      | DECEMBER<br>2023                     | 61                                                           |
| 8    | Workshop on<br>Health<br>Awareness<br>Campaigns                   | CIVIL                                                  | NSS                      | JANUARY 2024                         | 61                                                           |
| 9    | Workshop on<br>Community<br>Service                               | FME                                                    | NSS                      | FEBRUARY<br>2024                     | 100                                                          |