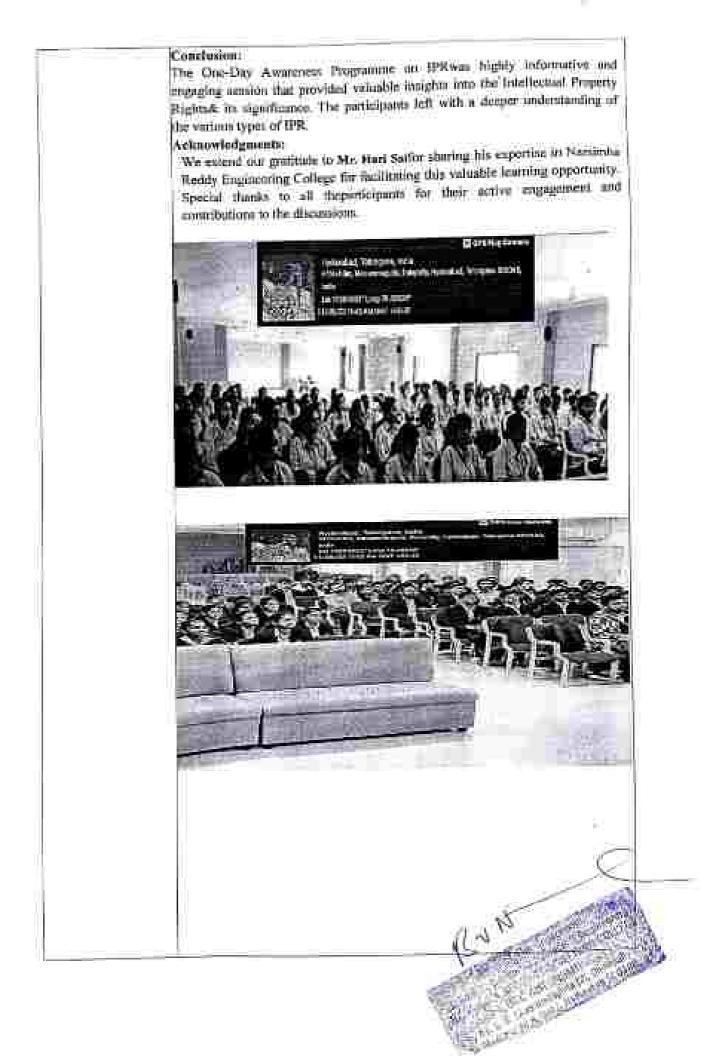

### CIRCULAR.

Subject: Invitation to Workshop on Social Issues & Community Development.

Dear Students,

We are pleased to inform you that the School of Computer Science Engineering has inguilized a "One DayWorkshop on Social Issues & Community Development". This event is scheduled to take place on 08<sup>th</sup> July 2023front 10:00 are to 04:00 pm in ABK Block, Seminar Hall.

We are honoured to have Mr. Krishnun N, a distinguished expert in the field of Social Issues & Community Development, or our speaker. Mr. Krishnun N, Deputy Chief Esecutive Officer, Hand in Hand Indianas a perfound understanding of social issues & community development. We request all students to attend this insightful sension and to motivate their friends to join as well. Your involvement will significantly contribute to the enrichment of our academic environment and the promotion of community development practices.