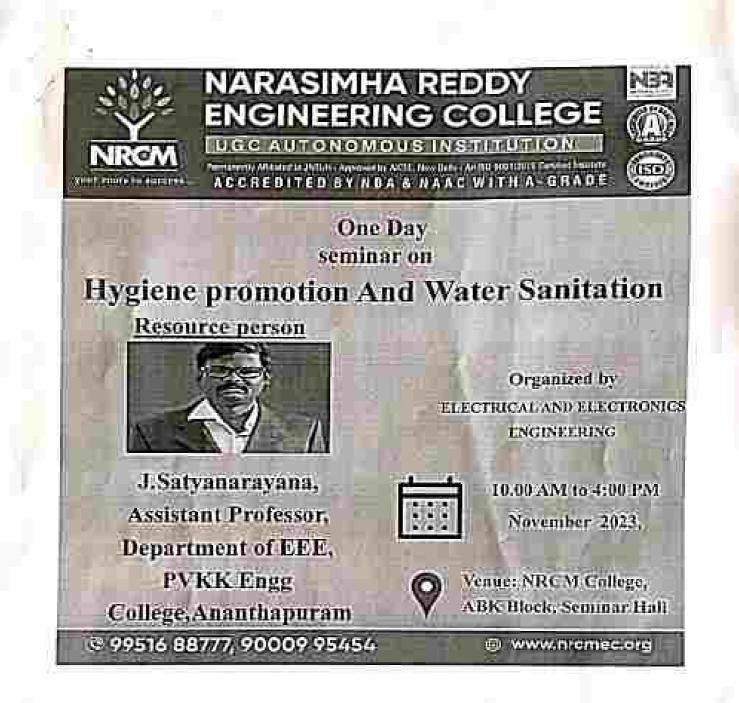

| S.No | Name of the<br>Activity                                           | Organising<br>Unit/ Agency/<br>Collaborating<br>Agency | Name of<br>the<br>Scheme | Month and<br>Year of the<br>activity | Number of students<br>who participated in<br>such activities |
|------|-------------------------------------------------------------------|--------------------------------------------------------|--------------------------|--------------------------------------|--------------------------------------------------------------|
| 1    | Workshop on<br>Social Issues<br>and<br>Community<br>Development   | CSE                                                    | NSS                      | JULY 2023                            | 100                                                          |
| 2    | Guest Lecture<br>on<br>Environmental<br>Sustainability            | CSE                                                    | NSS                      | JULY 2023                            | 50                                                           |
| 3    | Guest Lecture<br>on Technical<br>Impact on<br>Society             | ECE                                                    | NSS                      | AUGUST 2023                          | 100                                                          |
| 4    | Workshop on<br>Cultural<br>Awareness<br>and Heritage              | ECE                                                    | NSS                      | SEPTEMBER<br>2023                    | 102                                                          |
| 5    | Workshop on<br>First Aid<br>Training and<br>Emergency<br>Response | EEE                                                    | NSS                      | OCTOBER<br>2023                      | 45                                                           |
| 6    | Seminar on<br>Hygiene<br>Promotion<br>and Water<br>Sanitation     | EEE                                                    | NSS                      | NOVEMBER<br>2023                     | 45                                                           |
| 7    | Workshop on<br>Youth<br>Leadership<br>and<br>Volunteerism         | Civil                                                  | NSS                      | DECEMBER<br>2023                     | 61                                                           |
| 8    | Workshop on<br>Health<br>Awareness<br>Campaigns                   | CIVIL                                                  | NSS                      | JANUARY 2024                         | 61                                                           |
| 9    | Workshop on<br>Community<br>Service                               | FME                                                    | NSS                      | FEBRUARY<br>2024                     | 100                                                          |