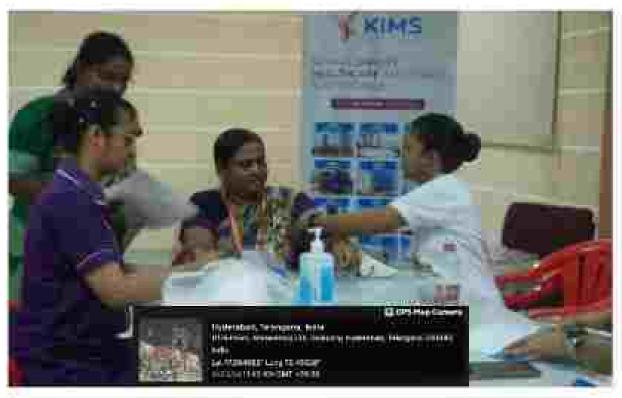

- Health Camp: A free health camp was organized in a nearby slum, providing medical check-ups and distributing medicines.

- Education for Underprivileged Children: Students tutored underprivileged children, providing educational support and resources.

|    | Initiatives              |     |           |              |     |
|----|--------------------------|-----|-----------|--------------|-----|
|    | Workshop on              |     |           |              |     |
| 10 | Disaster<br>Preparedness |     |           |              |     |
|    | and Response             | FME | NSS       | MARCH 2024   | 100 |
| 11 | International            |     |           |              |     |
| 11 | Yoga Day                 | MEC | YRC       | June 2024    | 50  |
|    | Blood                    |     |           |              |     |
| 12 | Donation                 |     |           |              |     |
|    | Camp                     | MEC | YRC       | April 2024   | 100 |
| 13 | Free Medical             |     |           |              |     |
| 15 | Camp                     | MEC | YRC       | May 2024     | 100 |
|    | Awareness                |     |           |              |     |
| 14 | program on               |     |           |              |     |
|    | Anti Drugs               | ECE | Red Cross | JANUARY 2024 | 131 |
|    | Awareness                |     |           |              |     |
| 15 | program                  |     |           |              |     |
| _  | National                 |     |           | FEBRUARY     |     |
|    | Voters Day               | CSE | NSS       | 2024         | 100 |
| 16 | Road Safety              |     |           |              |     |
|    | Awareness                | CSE | Red Cross | MARCH 2024   | 100 |
| 17 | International            |     |           |              |     |
| -, | Yoga Day                 | CSE | Red Cross | APRIL 2024   | 100 |